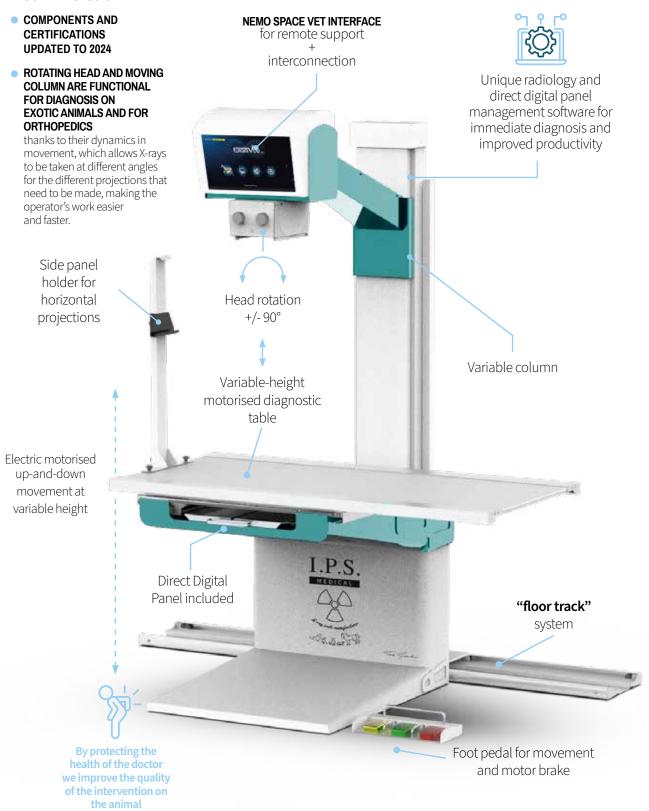

CONNECTIVITY WITH ANY DI-**RECT DIGITAL SYSTEM TO OUR RADIOLOGICAL** 







## **DIVINA ELITE** | Variable column, rotating head and floor track

| X- RAY GENERATOR                                                                 | X-RAY TUBE                                                  | POWER                                           | OPTIONAL                                                    |
|----------------------------------------------------------------------------------|-------------------------------------------------------------|-------------------------------------------------|-------------------------------------------------------------|
| Monobloc                                                                         | X-ray tube with rotating anode                              | Standard Voltage<br>230/240 V ± 10% 50-60 Hz    | X-ray han