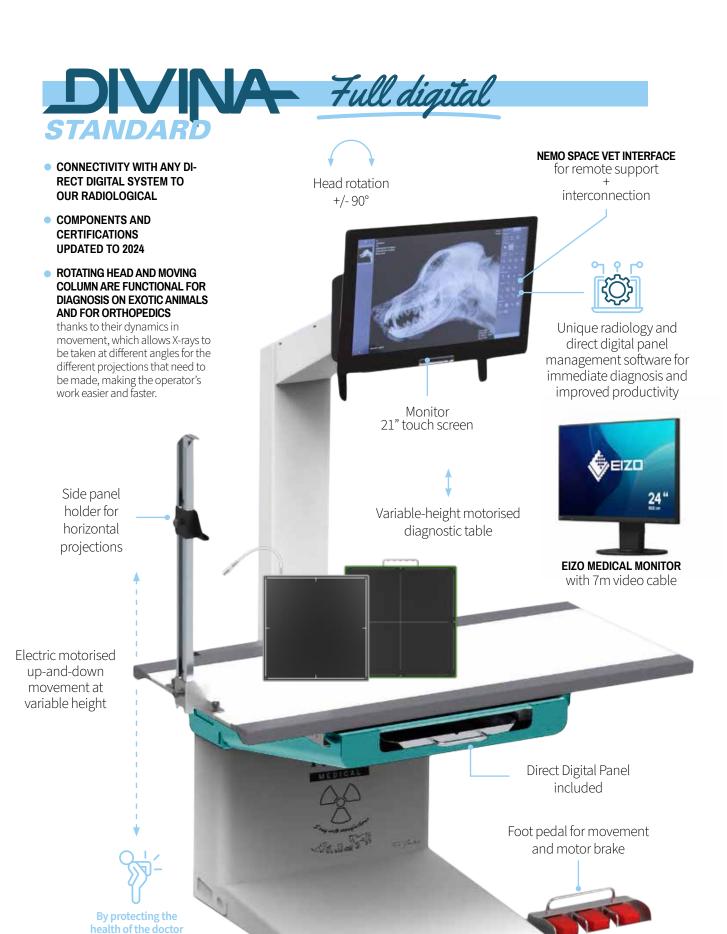

## **DIVINA STANDARD** *Full digital* | Motorized diagnostic table

| X- RAY GENERATOR                                                                 | X-RAY TUBE                                                  | POWER                                              | OPTIONAL                                                    |
|----------------------------------------------------------------------------------|-------------------------------------------------------------|----------------------------------------------------|-------------------------------------------------------------|
| Monobloc                                                                         | X-ray tube with rotating anode                              | Standard Voltage<br>230/240 V ± 10% 50-60 Hz       | X-ray hand switch                                           |
| Max Power 30 kW                                                                  | Focal spot<br>0,6-1,3 mm                                    | Power consumption < 1A                             | Table top up to 2 meters long on request                    |
| Max Voltage 125 kV                                                               | Anode angle 15°                                             | DIMENSIONS                                         | Removable anti-scatter grid<br>43 x 43 cm<br>210 lines/inch |
| Max Power Supply 400 mA                                                          | Heat capacity from<br>80KJ - 107 KHU                        | L 150 x L 105 x H 205 cm                           | Different colors<br>available on request                    |
| Selection of exposure time from 0,002 to 1 sec.                                  | ANTI-SCATTER GRID                                           | COLLIMATOR                                         | DR flat panel holder for lateral projections                |
| X-ray foot switch in 2 steps,<br>cable 6 mt long                                 | Removable anti-scatter grid<br>35 x 43 cm<br>103 lines/inch | Manual setting field                               | Mobile column<br>and rotating head +/-90                    |
| Leakage radiation less than<br>3,5 μ SV/h in accordance<br>with IEC EN 60601-1-3 |                                                             | Variable range at 43x43 cm<br>@ 100 cm SID         | Floor track                                                 |
|                                                                                  | -                                                           | High intensity white LED lamp 160-220 lux at 100cm |                                                             |

| TABLE                                                |                                                                                                                                                                                                                             | X-RAY DETECTOR                                                     |                                      |
|------------------------------------------------------|-----------------------------------------------------------------------------------------------------------------------------------------------------------------------------------------------------------------------------|--------------------------------------------------------------------|--------------------------------------|
| TABLE                                                | EXAMVUE DUO SOFTWARE                                                                                                                                                                                                        | WIRELESS                                                           | WIRED                                |
| Patient support table 4 ways with mechanical brakes  | Simple and intuitive software for patient and owner registration, anatomical part selection and veterinary-specific measurements with Tutorial                                                                              | Scintillator<br>Direct Deposit Csl:TI                              | Scintillator<br>Direct Deposit CsI:T |
| Max weight capacity for patient support table 100 kg | Setting patient parameters in thickness                                                                                                                                                                                     | <b>Active Area</b> 433.5 x 433.5 mm                                | Active Area<br>430 x 430 mm          |
| Table absorption<br>thickness 5mm 0,8mm              | Anatomical parts programmed and reprogrammable on request to technical service                                                                                                                                              | <b>Pixel pitch</b><br>154 μm                                       | <b>Pixel pitch</b><br>140 μm         |
| Film focus distance 100 cm                           | One of our highlights is a professional positioning guide that assists veterinarians during examinations, ensuring high quality images with anatomical precision                                                            | Image<br>Acquisition Time<br>2-3 sec (wired)<br>4-5 sec (wireless) | Image<br>Acquisition Time<br>2-4 sec |
| Standard table top length: 150 cm                    | With the 'Full Digital' line, veterinarians have the possibility of conducting the entire examination process in a single interface, allowing a smoother workflow and avoiding the need to switch from one phase to another |                                                                    |                                      |
|                                                      |                                                                                                                                                                                                                             |                                                                    |                                      |

with automatic switch

I.P.S. MEDICAL

Foot pedals for table top movement

and motor brake

21" full HD touch screen for greater operator efficiency in carrying out the

work process

Second Eizo medical monitor 24"